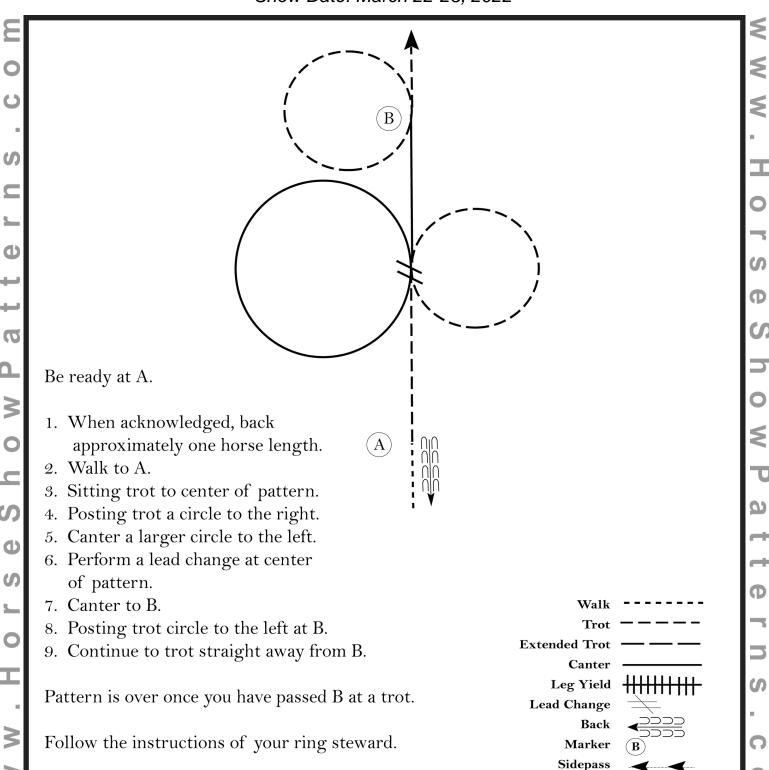

### Western Horsemanship (Amateur, Select, Youth)

Show Date: March 22-23, 2022

[WH/3-47]