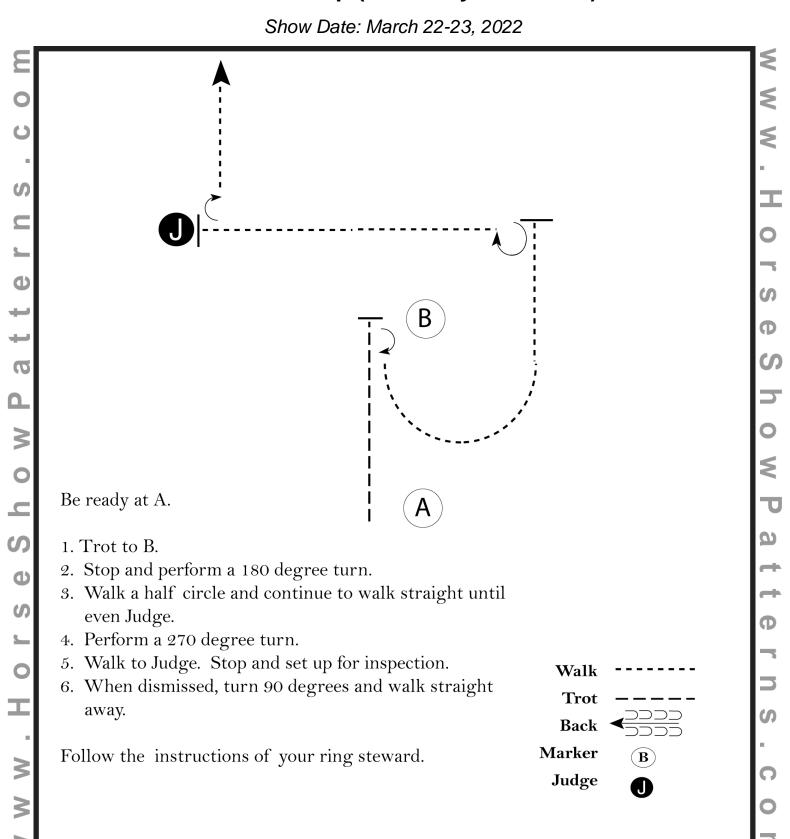

#### Western Horsemanship (Level I, Amateur & Youth)

Show Date: March 22-23, 2022

[WH/2-20]