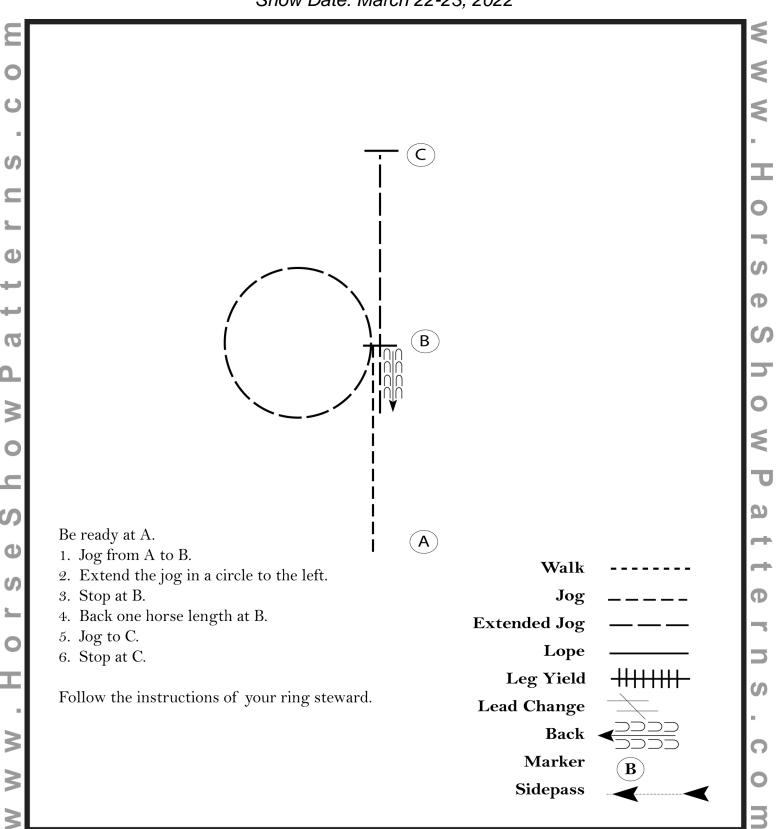

#### Western Horsemanship (Level I, Amateur & Youth)

Show Date: March 22-23, 2022

[WH/2-20]