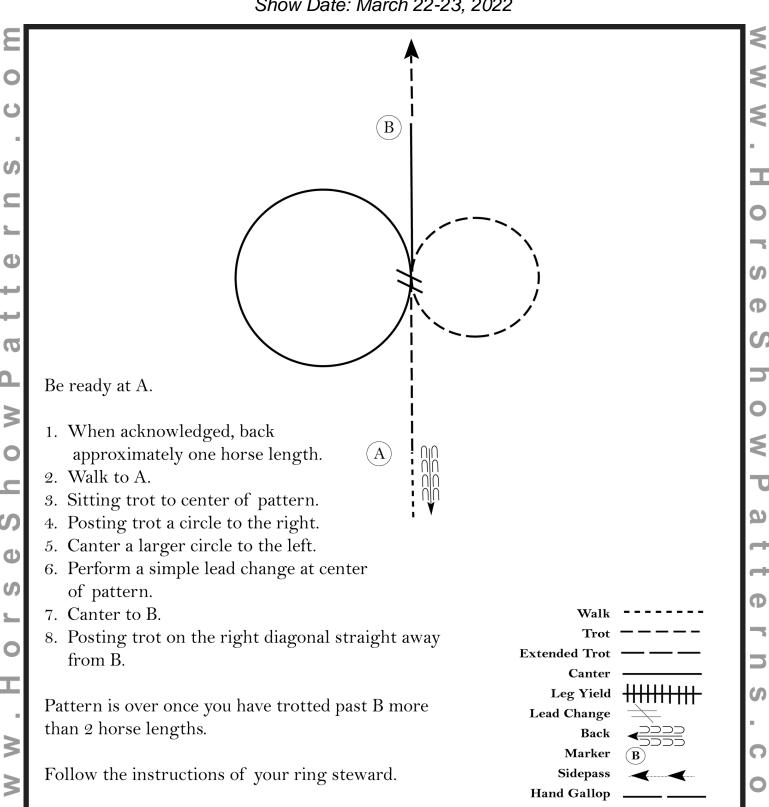

#### Western Horsemanship (Level I, Amateur & Youth)

Show Date: March 22-23, 2022

[WH/2-20]