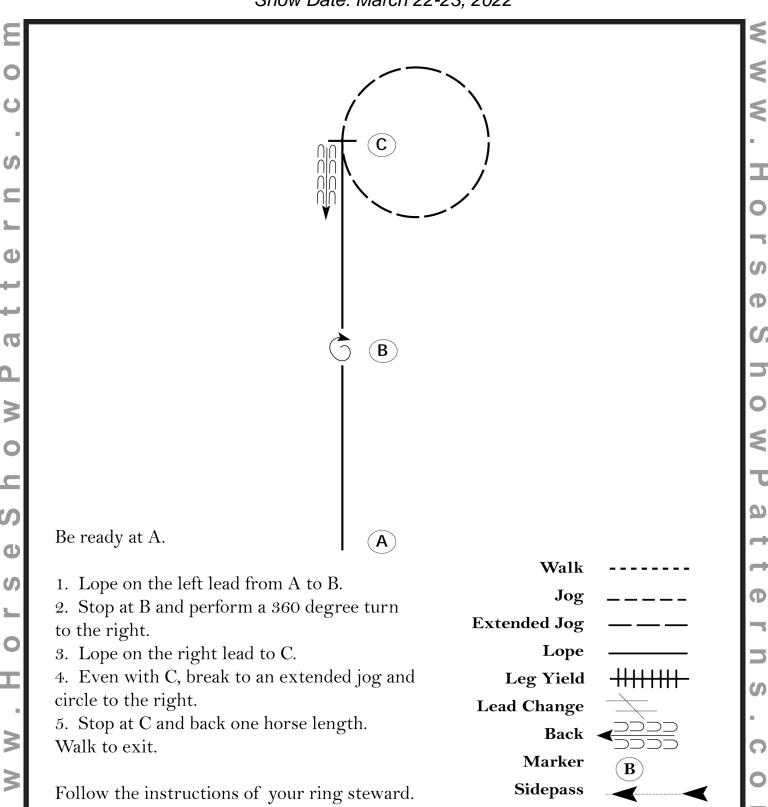

### Western Horsemanship (Amateur, Select, Youth)

Show Date: March 22-23, 2022

[WH/3-47]