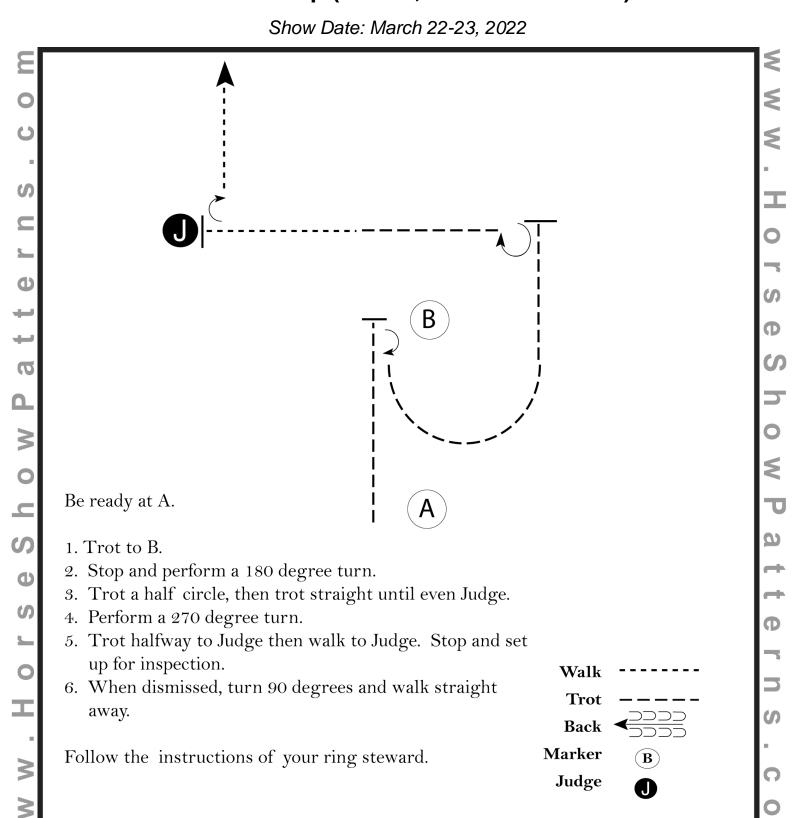

### Western Horsemanship (Amateur, Select, Youth)

Show Date: March 22-23, 2022

[WH/3-47]