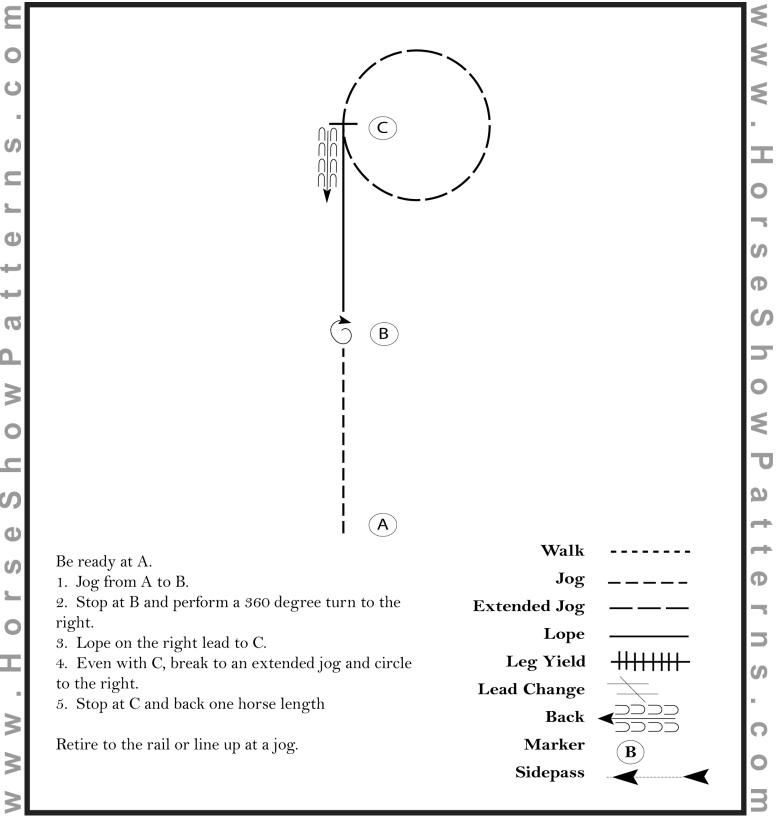

### Western Horsemanship (Amateur, Select, Youth)

Show Date: March 22-23, 2022

[WH/3-47]