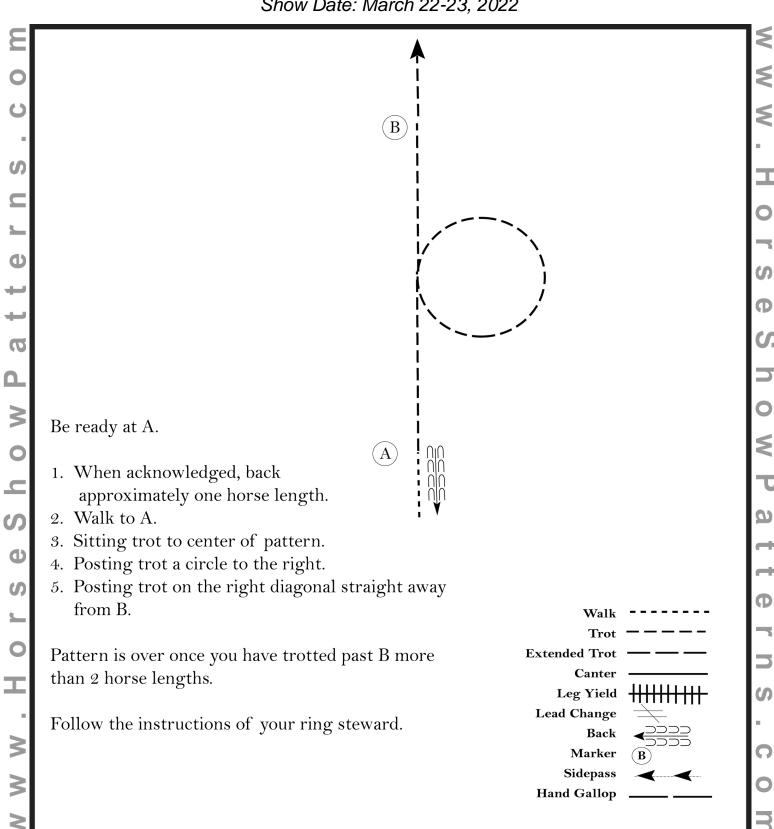

### **Hunt Seat Equitation (Amateur, Select, Youth)**

Show Date: March 22-23, 2022

[HSE/3-55]

**Hand Gallop**